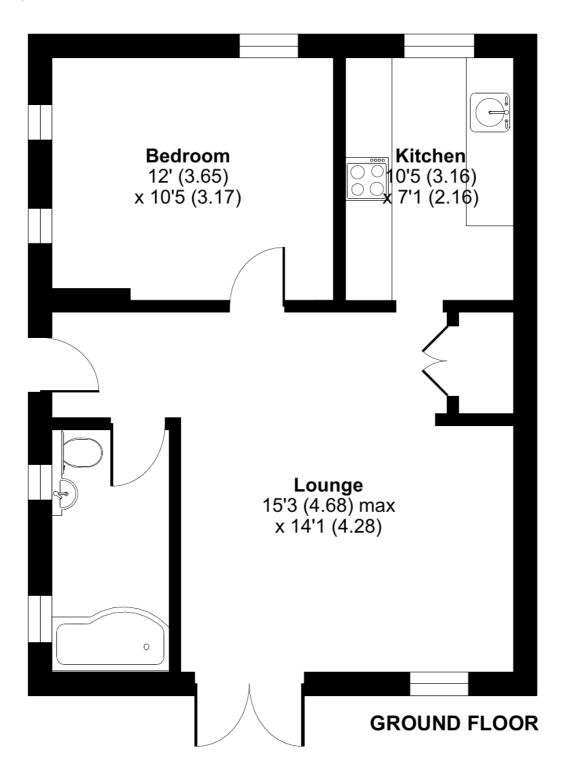

## Westwood Road, Windlesham, GU20

Approximate Area = 513 sq ft / 47.6 sq m For identification only - Not to scale

Floor plan produced in accordance with RICS Property Measurement 2nd Edition, Incorporating International Property Measurement Standards (IPMS2 Residential). © ntchecom 2024. Produced for Breckenridge Lettings Ltd. REF: 1215616