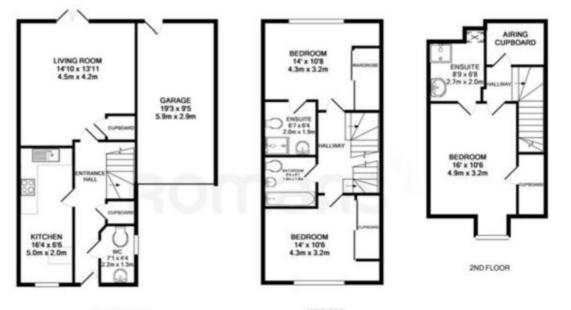

## BRECKENRIDGE LETTINGS

- Three Bedrooms
- Two Bathrooms
- One Reception Room

- Kitchen
- Private Garden
- Garage

All viewings are strictly by appointment or by e-mail.

Please be advised that any information supplied by the agent is given without any warranty and all negotiations are on a subject to contract basis until a tenancy agreement has been engrossed. Satisfactory references are always required before a tenancy agreement is signed. In addition to the rental and security deposit there is a charge for the tenancy agreement and an Inventory/Check-in procedure.

GROUND FLOOR

1ST FLOOR

While every attempt has been marks to strature the accounty of the thorp pain contained here, measurements of door, and the second stratum of the second s