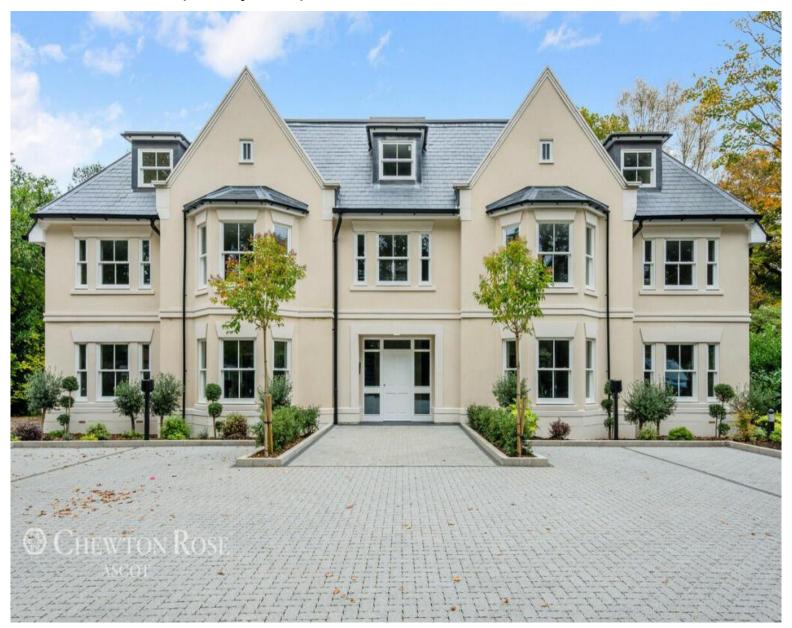

## Flat Orchard House, Priory Road, SL5

A brand new top floor penthouse two bedroom apartment with communal grounds and gated development located in Ascot within walking distance to locals schools of LVS school and Heathfield school.

Available - 31/01/2025

£2200 Per Calendar Month

**Unfurnished** 

- Gated development
- 2 Bedrooms
- 2 Bathrooms

- Open plan kitchen, living and Dining Room
- Two allocated parking spaces
- Close to LVS and Heathfield Schools