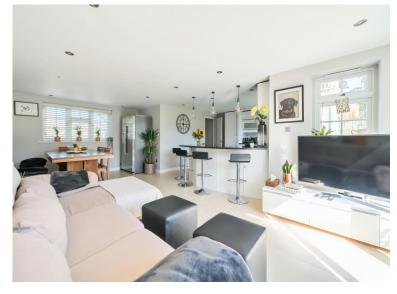

**Fully Furnished** 

- Three Bedrooms
- Two Bathrooms
- Two Reception Rooms

- Kitchen Breakfast Room
- Private Garden
- Shed Storage

All viewings are strictly by appointment or by e-mail.

Please be advised that any information supplied by the agent is given without any warranty and all negotiations are on a subject to contract basis until a tenancy agreement has been engrossed. Satisfactory references are always required before a tenancy agreement is signed. In addition to the rental and security deposit there is a charge for the tenancy agreement and an Inventory/Check-in procedure.

## Lupin Cottage, Warfield Street, Warfield, Bracknell, RG42

Approximate Area = 2015 sq ft / 187.1 sq m (includes garage)

**GROUND FLOOR**