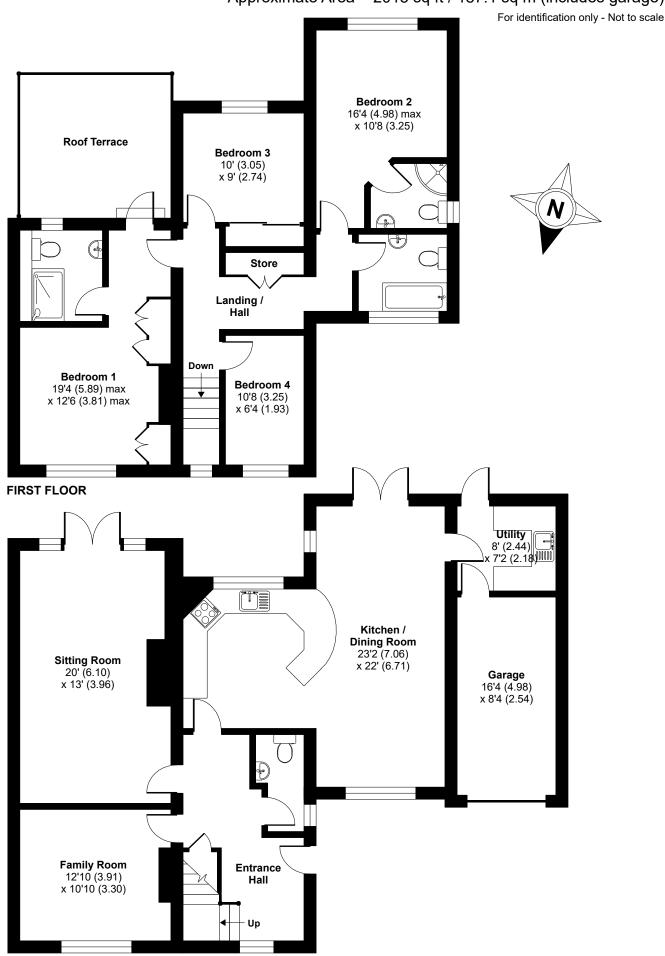

## Lupin Cottage, Warfield Street, Warfield, Bracknell, RG42

Approximate Area = 2015 sq ft / 187.1 sq m (includes garage)

**GROUND FLOOR**