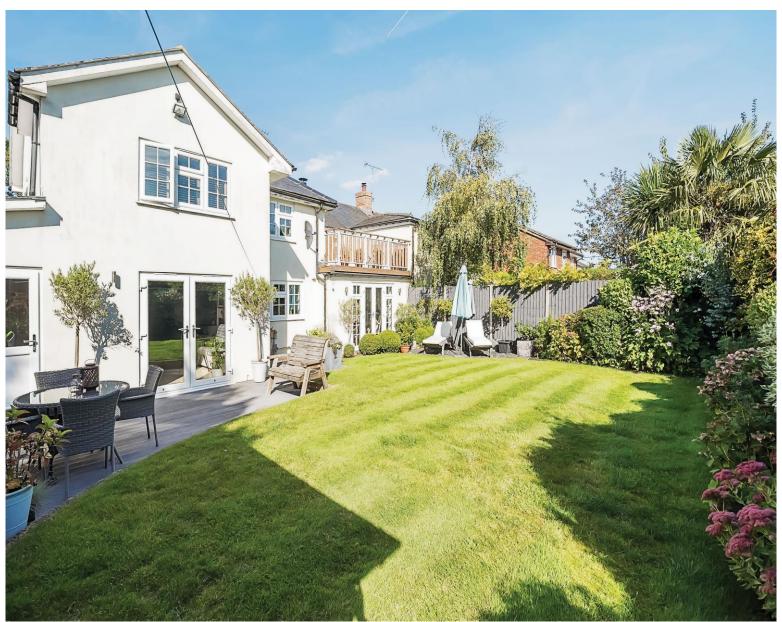

## Warfield Street, Warfield, RG42

A delightful 3 bedroom cottage presented to a very high standard throughout, available for short term lets only with all utilities included.

Available - 19/10/2024

£7000 Per Calendar Month

**Fully Furnished** 

- Three Bedrooms
- Two Bathrooms
- Two Reception Rooms

- Kitchen Breakfast Room
- Private Garden
- Shed Storage

All viewings are strictly by appointment or by e-mail.

Please be advised that any information supplied by the agent is given without any warranty and all negotiations are on a subject to contract basis until a tenancy agreement has been engrossed. Satisfactory references are always required before a tenancy agreement is signed. In addition to the rental and security deposit there is a charge for the tenancy agreement and an Inventory/Check-in procedure.

## Lupin Cottage, Warfield Street, Warfield, Bracknell, RG42

Approximate Area = 2015 sq ft / 187.1 sq m (includes garage)

**GROUND FLOOR**