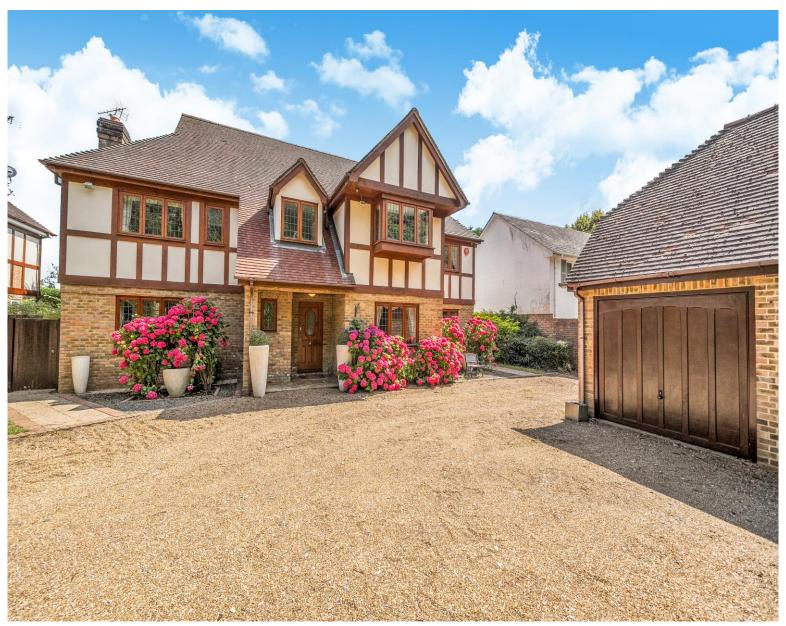

## London Road, Windesham, GU20

A spacious five bedroom family home offering versatile accommodation. The property is set behind gates with a secluded garden close to the Village of Windlesham. A short drive to Sunningdale Station with shops and restaurants and to local private schools Hall Grove, LVS and the American Schools ACS and Tasis.

Available - Immediately

£5950 Per Calendar Month

**Unfurnished** 

- Five Bedrooms
- Three Bathrooms
- Sitting Room and Family Room

- Kitchen Breakfast Room and Utility Room
- Dining Room
- Study

All viewings are strictly by appointment or by e-mail.

## London Road, Windlesham, GU20

Approximate Area = 2630 sq ft / 244.3 sq m Garage = 300 sq ft / 27.8 sq m Total = 2930 sq ft / 272.1 sq m

For identification only - Not to scale