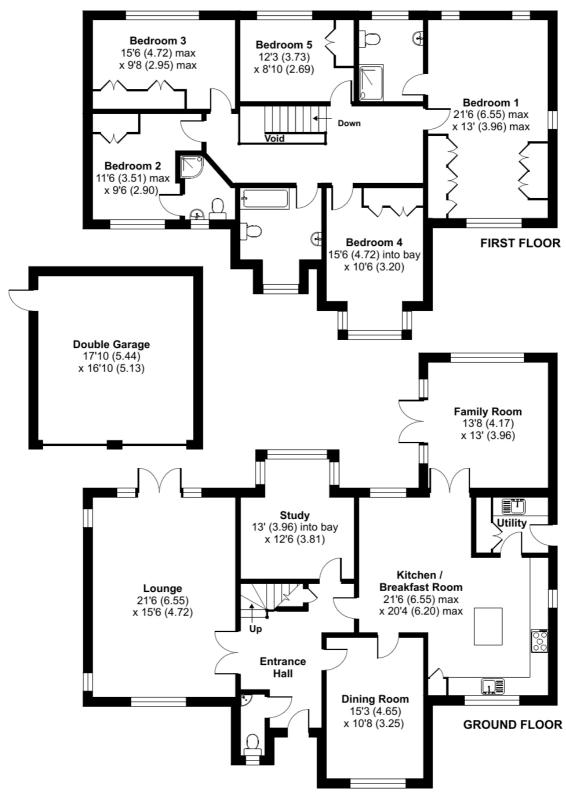

## London Road, Windlesham, GU20

Approximate Area = 2630 sq ft / 244.3 sq m Garage = 300 sq ft / 27.8 sq m Total = 2930 sq ft / 272.1 sq m

For identification only - Not to scale