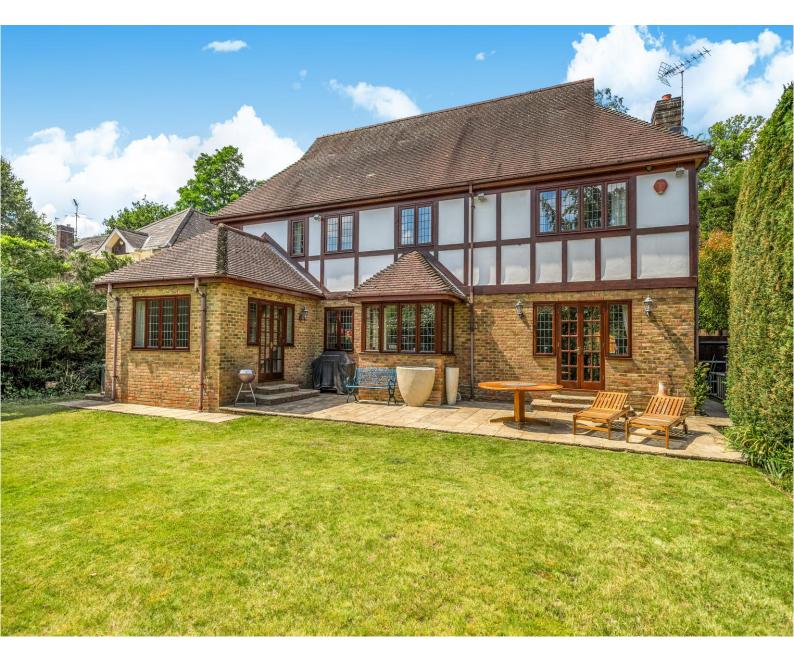

## London Road, Windesham, GU20

A spacious five bedroom family home offering versatile accommodation. The property is set behind gates with a secluded garden close to the Village of Windlesham. A short drive to Sunningdale Station with shops and restaurants and to local private schools Hall Grove, LVS and the American Schools ACS and Tasis.

Available - Immediately

£5950 Per Calendar Month

**Unfurnished** 

- Five Bedrooms
- Three Bathrooms
- Sitting Room and Family Room

- Kitchen Breakfast Room and Utility Room
- Dining Room
- Study

All viewings are strictly by appointment or by e-mail.