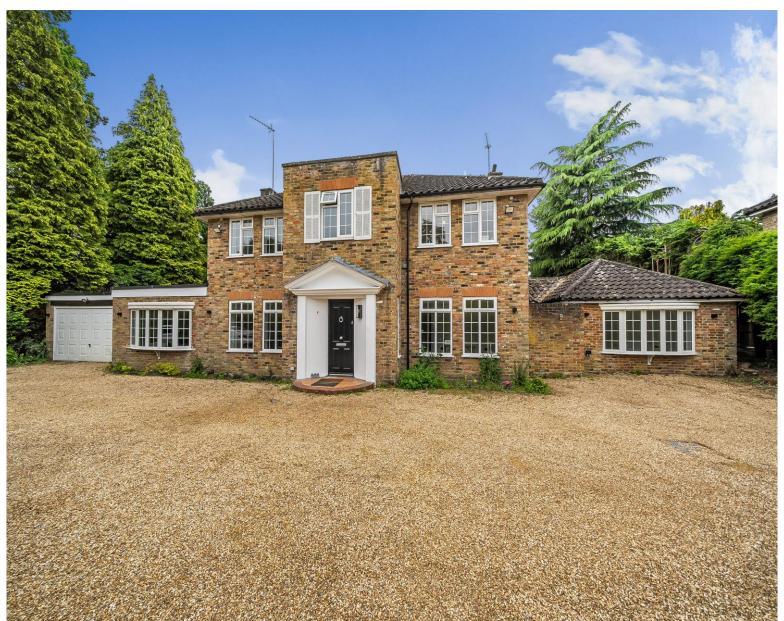

## **Greenways Drive, Sunningdale, SL5**

A newly refurbished family home located in a very private position in one of Sunningdales popular roads. The property has verstaile accommodation and large secluded gardens.

## BRECKENRIDGE LETTINGS

- Newly Refurbished Throughout
- Four/Five Bedrooms
- Three Bathrooms

- Brand New Kitchen/Breakfast Room
- Private Position
- Secluded Gardens

All viewings are strictly by appointment or by e-mail.