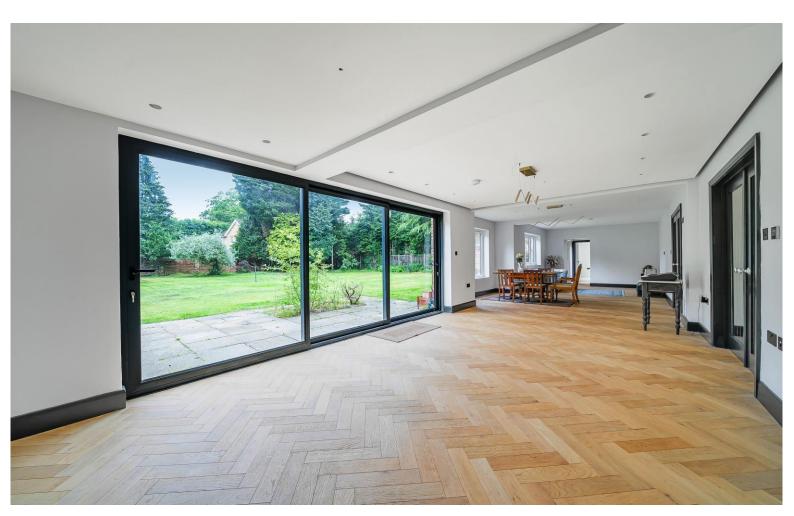

## BRECKENRIDGE LETTINGS

- Newly Refurbished Throughout
- Four/Five Bedrooms
- Three Bathrooms

- Brand New Kitchen/Breakfast Room
- Private Position
- Secluded Gardens

All viewings are strictly by appointment or by e-mail.