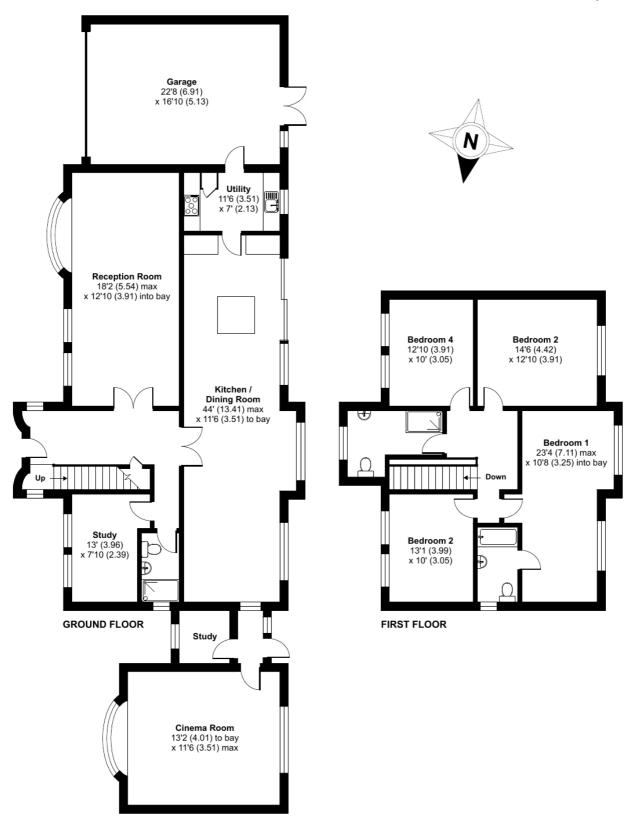

## **Greenways Drive, Ascot, SL5**

Approximate Area = 2711 sq ft / 251.8 sq m Garage = 381 sq ft / 35.4 sq m Total = 3092 sq ft / 287.2 sq m

For identification only - Not to scale

Floor plan produced in accordance with RICS Property Measurement Standards incorporating International Property Measurement Standards (IPMS2 Residential). © nichecom 2024. Produced for Breckenridge Lettings Ltd. REF: 1134350