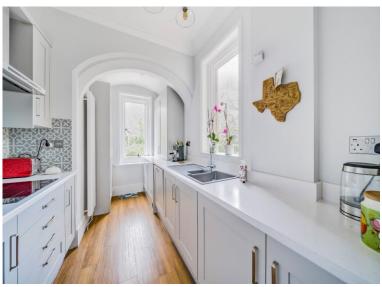

## BRECKENRIDGE LETTINGS

- Three Bedrooms
- Two Bathrooms
- Large Sitting Room

- Seperate Dining Room
- Kitchen
- Cose to Sunningdale Station and Shops

All viewings are strictly by appointment or by e-mail.