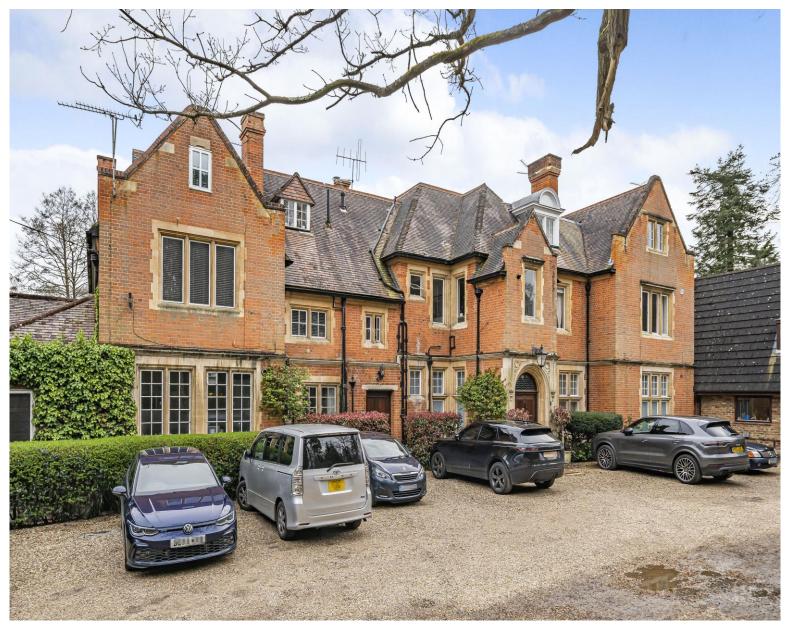

## BRECKENRIDGE LETTINGS

Spring Grove, Charters Road, SL5

A beautiful 3 bedroom apartment within walking distance of Sunningdale Station and shops.

Available - Immediately

## BRECKENRIDGE LETTINGS

- Three Bedrooms
- Two Bathrooms
- Large Sitting Room

- Seperate Dining Room
- Kitchen
- Cose to Sunningdale Station and Shops

All viewings are strictly by appointment or by e-mail.