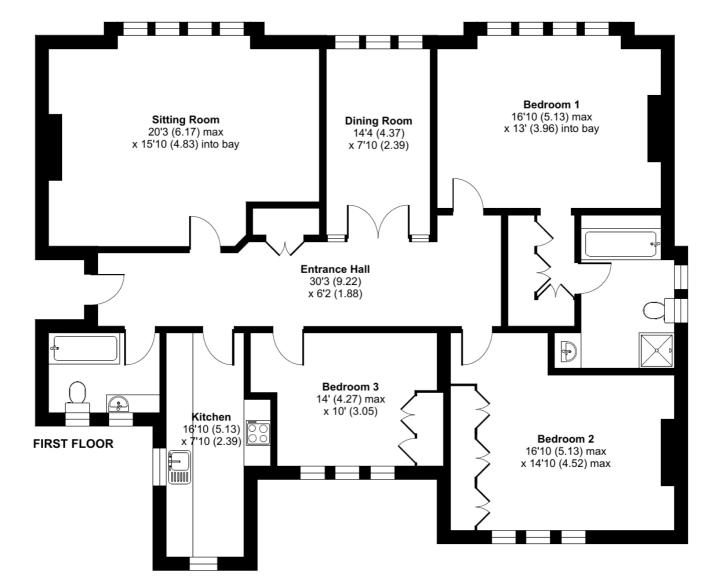

## **Charters Road, SL5**

Approximate Area = 1539 sq ft / 143 sq m

For identification only - Not to scale

Floor plan produced in accordance with RICS Property Measurement Standards incorporating International Property Measurement Standards (IPMS2 Residential). © n/checom 2024. Produced for Breckenridge Lettings Ltd. REF: 1102661