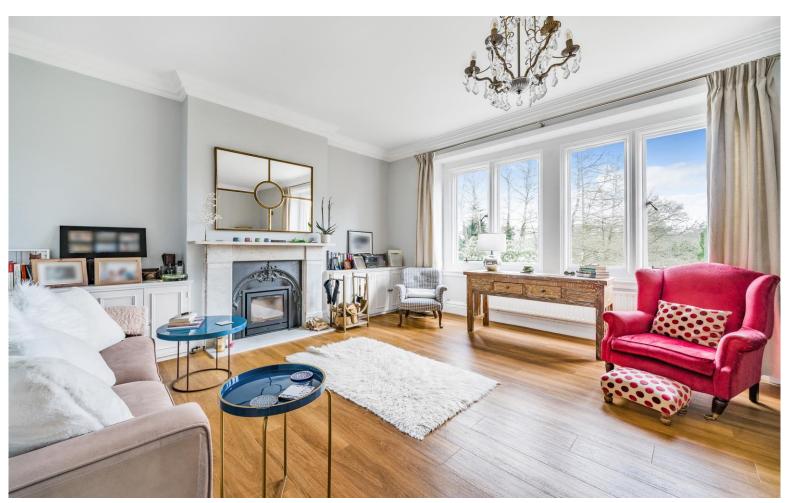

## BRECKENRIDGE LETTINGS

- Three Bedrooms
- Two Bathrooms
- Large Sitting Room

- Seperate Dining Room
- Kitchen
- Cose to Sunningdale Station and Shops

All viewings are strictly by appointment or by e-mail.