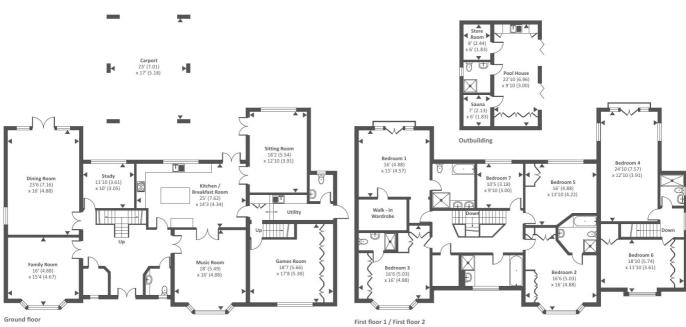

Furn / Unfurn

- Seven Bedrooms
- Six Reception Rooms
- Five Bathrooms

- Stunning location
- Heated Swimming Pool
- Secluded Setting with extensive grounds

All viewings are strictly by appointment or by e-mail.

Email: contact.us@breckenridge-lettings.co.uk

Certified Property Measurer

Floor plan produced in accordance with RICS Property Measurement Standards incorporating International Property Measurement Standards (IPMS2 Residential). @nichecom 2024. Produced for Chancellors Estate Agents. REF: 1101008