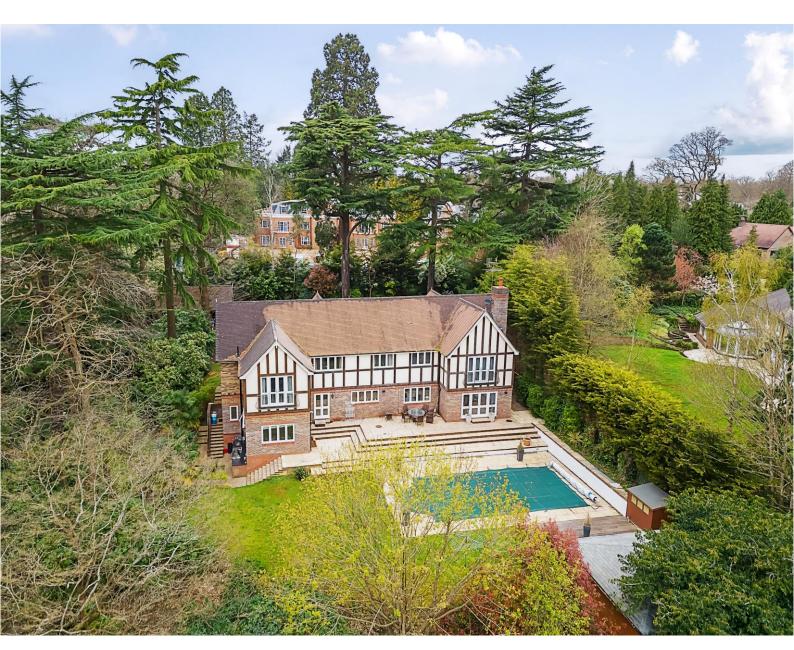

## Queenshill Rise, Ascot, SL5

A super family home offering spacious accommodation located in a private and secluded setting close to Ascot High Street and Station

Available - 01/06/2024

£15000 Per Calendar Month

Furn / Unfurn

- Seven Bedrooms
- Six Reception Rooms
- Five Bathrooms

- Stunning location
- Heated Swimming Pool
- Secluded Setting with extensive grounds

All viewings are strictly by appointment or by e-mail.