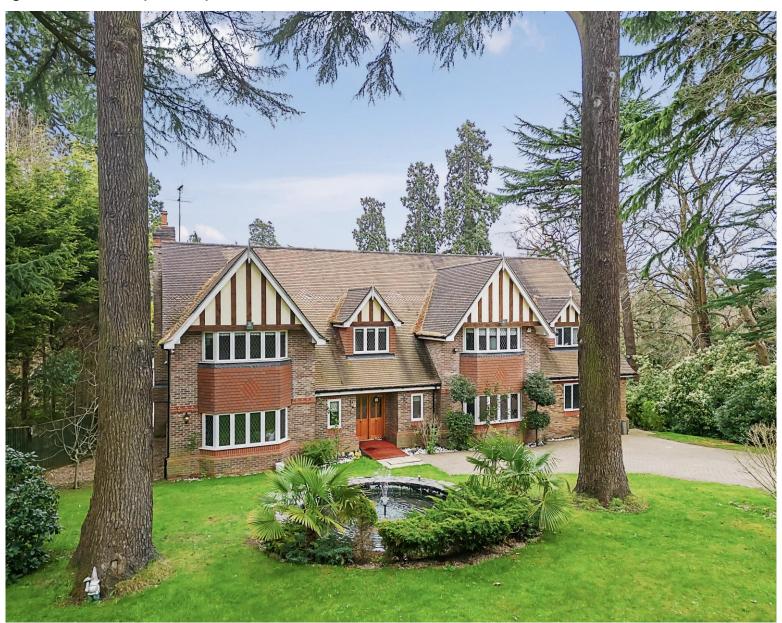

## Queenshill Rise, Ascot, SL5

A super family home offering spacious accommodation located in a private and secluded setting close to Ascot High Street and Station

Available - 01/06/2024

£15000 Per Calendar Month

Furn / Unfurn

- Seven Bedrooms
- Six Reception Rooms
- Five Bathrooms

- Stunning location
- Heated Swimming Pool
- Secluded Setting with extensive grounds

All viewings are strictly by appointment or by e-mail.