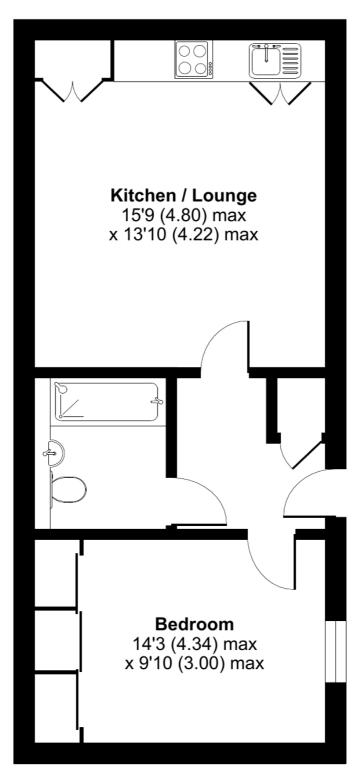

## Linnet Drive, Ascot, SL5

Approximate Area = 476 sq ft / 44.2 sq m

For identification only - Not to scale

**GROUND FLOOR** 