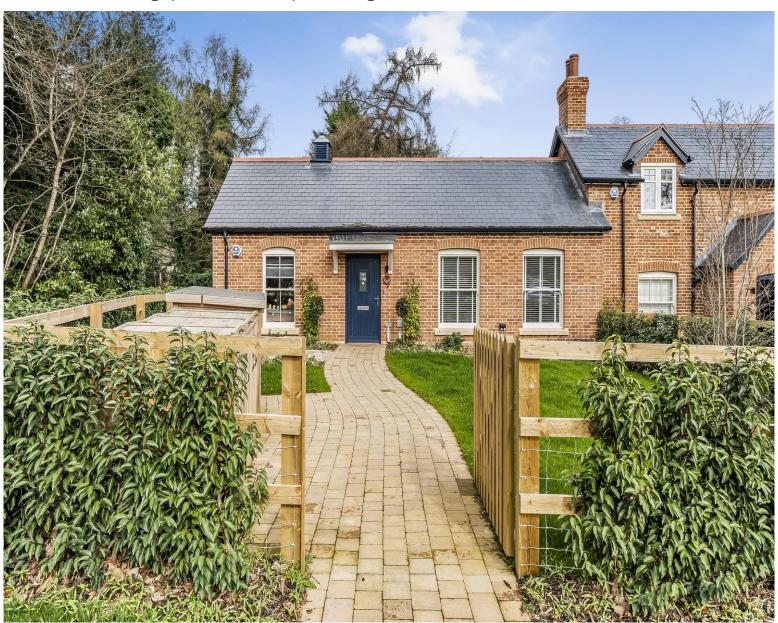

## **Gardeners Cottage, Linnet Drive, Sunningdale SL5**

A brand new 1 bedroom bungalow located in the Berkley Homes devlopment of Sunningdale Park. The property has wonderful views over parkland and ample parking

Available - Immediately

£1800 Per Calendar Month

**Fully Furnished** 

- Brand New Bungalow
- One Bedroom
- Spacious Kitchen/Breakfast Room

- Garden
- Ample Parking
- Views over parkland

All viewings are strictly by appointment or by e-mail.