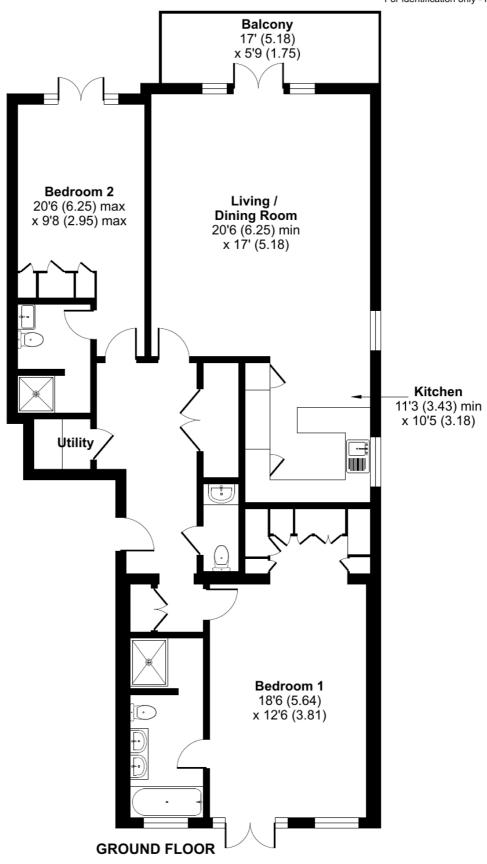

## King John Square, Englefield Green, Egham, TW20

Approximate Area = 1360 sq ft / 126.3 sq m

For identification only - Not to scale