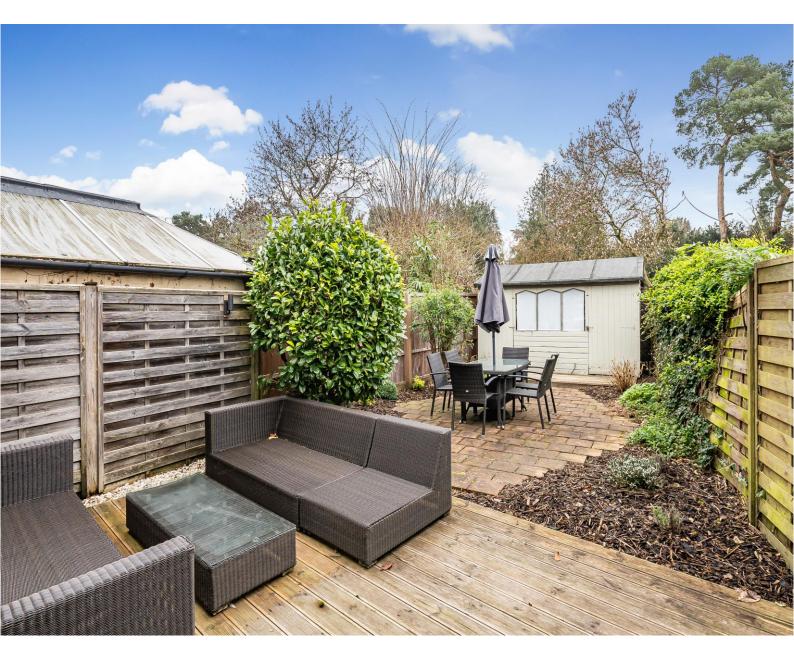

## Winkfield Row, Winkfield, RG42

A beautiful 3 bedroom cottage full of character and recently refurbished with new kitchen and carpets. The property is immaculately presented and located in the heart of Winkfield.

## BRECKENRIDGE LETTINGS

- Character 3 Bedroom Cottage
- Two Reception Rooms
- Brand New Kitchen

- New Carpets
- Private Garden
- Parking

All viewings are strictly by appointment or by e-mail.

Please be advised that any information supplied by the agent is given without any warranty and all negotiations are on a subject to contract basis until a tenancy agreement has been engrossed. Satisfactory references are always required before a tenancy agreement is signed. In addition to the rental and security deposit there is a charge for the tenancy agreement and an Inventory/Check-in procedure.