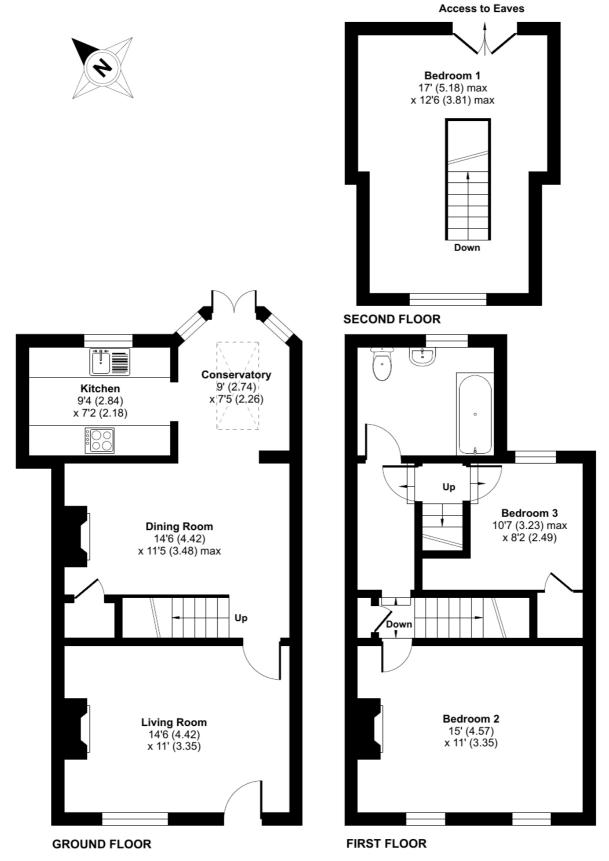

## Winkfield Row, Winkfield Row, Bracknell, RG42

Approximate Area = 1088 sq ft / 101 sq m

For identification only - Not to scale