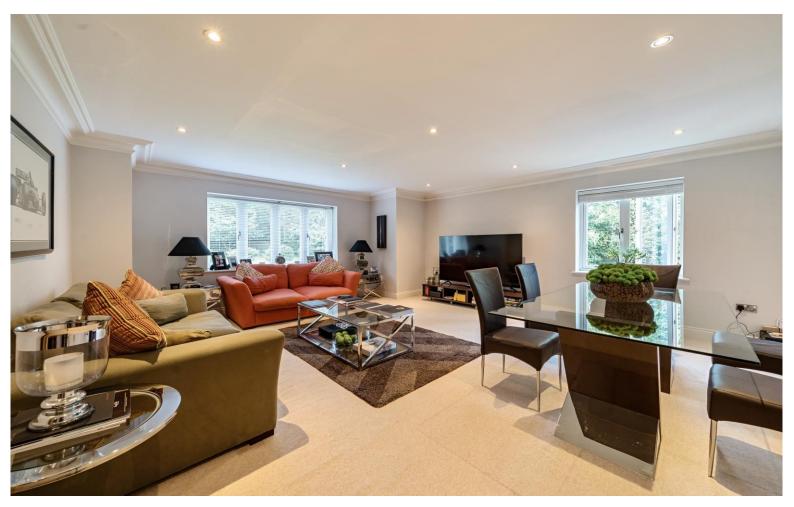

Available - 07/02/2025

£3750 Per Calendar Month

**Fully Furnished** 

- Two Double Bedrooms
- Two Bathrooms
- Large Drawing Room/Dining Room

- Eat in Kitchen/Utility Room
- Short term or Long Term rental
- Two Allocated Parking spaces