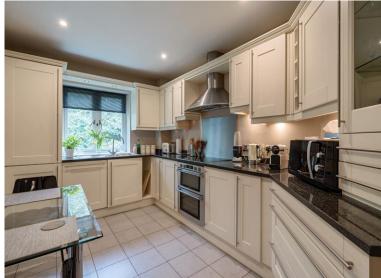

Available - 07/02/2025

£3750 Per Calendar Month

**Fully Furnished** 

- Two Double Bedrooms
- Two Bathrooms
- Large Drawing Room/Dining Room

- Eat in Kitchen/Utility Room
- Short term or Long Term rental
- Two Allocated Parking spaces