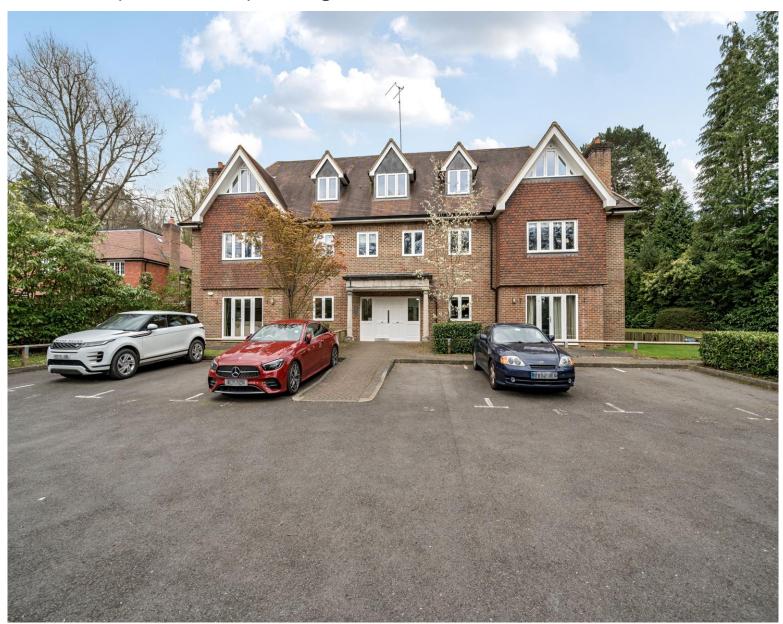

## Kellie House, London Road, Sunningdale SL5

A beautifully presented spacious first floor apartment set in the heart of Sunningdale within easy walking distance to Sunningdale Station and Shops. UTILITIES INCLUDED. Short or Long Term tenancy

Available - 07/02/2025

£3750 Per Calendar Month

**Fully Furnished** 

- Two Double Bedrooms
- Two Bathrooms
- Large Drawing Room/Dining Room

- Eat in Kitchen/Utility Room
- Short term or Long Term rental
- Two Allocated Parking spaces