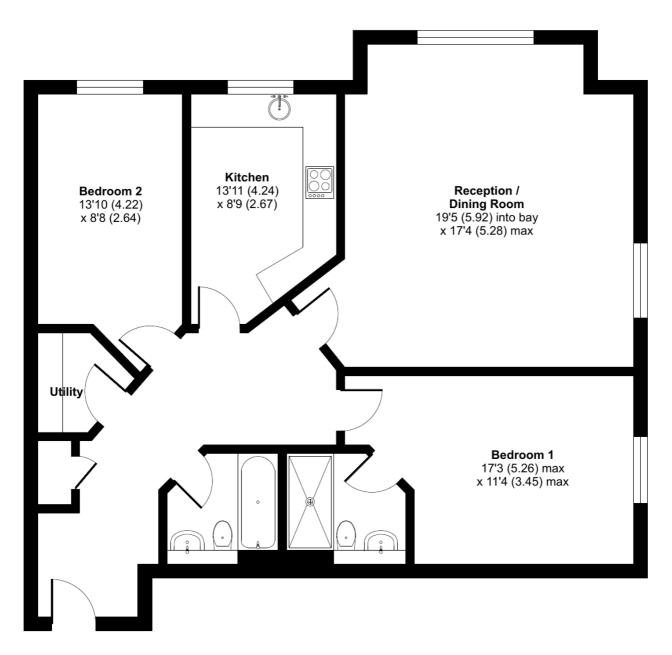

## London Road, Sunningdale, Ascot, SL5

Approximate Area = 1068 sq ft / 99.2 sq m

For identification only - Not to scale

**FIRST FLOOR** 