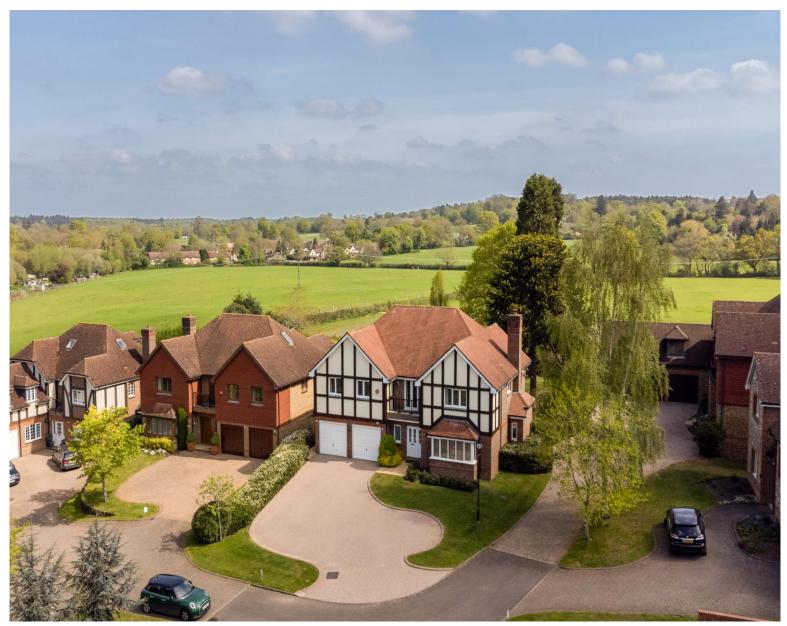

## **Broomhall Lane, Sunningdale SL5**

A delightful spacious detached family home set in a superb small gated development. The property is within easy walking distance to Sunningdale Station and Shops.

Available - 06/12/2024

£7950 Per Calendar Month

**Unfurnished** 

- Five/Six Bedrooms
- Three Bathrooms
- Three/Four Receptions

- Large Eat in Kitchen
- Private Garden
- Double Garage

All viewings are strictly by appointment or by e-mail.