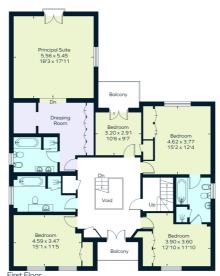

Available - 06/12/2024

£7950 Per Calendar Month

**Unfurnished** 

- Five/Six Bedrooms
- Three Bathrooms
- Three/Four Receptions

- Large Eat in Kitchen
- Private Garden
- Double Garage

All viewings are strictly by appointment or by e-mail.

Email: contact.us@breckenridge-lettings.co.uk

Second Floor

Surveyed and drawn in accordance with the International Property Measurement Standards (IPMS 2: Residential) fourwalls-group.com 317337