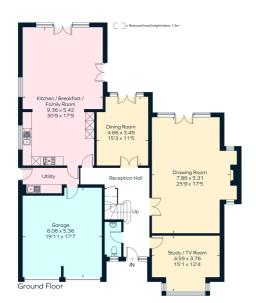

Available - 06/12/2024

£7950 Per Calendar Month

**Unfurnished** 

- Five/Six Bedrooms
- Three Bathrooms
- Three/Four Receptions

- Large Eat in Kitchen
- Private Garden
- Double Garage

All viewings are strictly by appointment or by e-mail.

Email: contact.us@breckenridge-lettings.co.uk

Second Floor

Surveyed and drawn in accordance with the International Property Measurement Standards (IPMS 2: Residential) fourwalls-group.com 317337