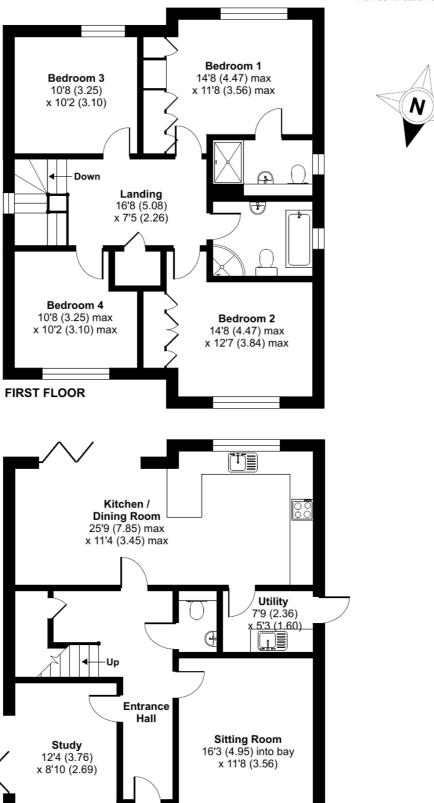

## Oaklands, North Street, Winkfield, Windsor, SL4

Approximate Area = 1614 sq ft / 149.9 sq m

For identification only - Not to scale

**GROUND FLOOR**