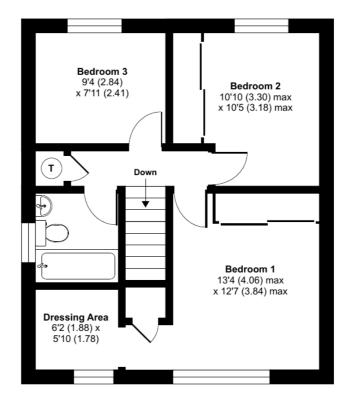

## Riverside Avenue, Lightwater, GU18

Approximate Area = 1181 sq ft / 109.7 sq m

For identification only - Not to scale