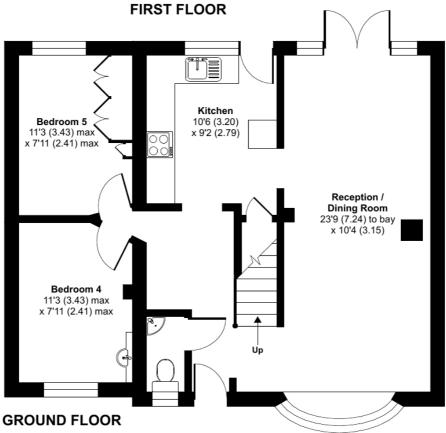

## Riverside Avenue, Lightwater, GU18

Approximate Area = 1181 sq ft / 109.7 sq m

For identification only - Not to scale