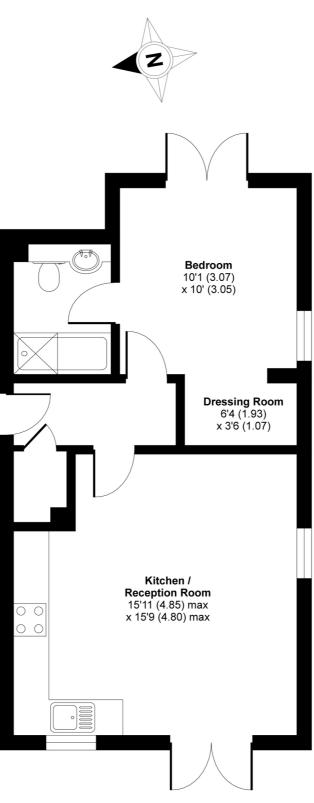

## Downshire Way, Bracknell, RG42

Approximate Area = 473 sq ft / 43.9 sq m For identification only - Not to scale

#### **GROUND FLOOR**

Floor plan produced in accordance with RICS Property Measurement Standards incorporating International Property Measurement Standards (IPMS2 Residential). ©nlchecom 2021. Produced for Breckenridge Lettings Ltd. REF: 757640