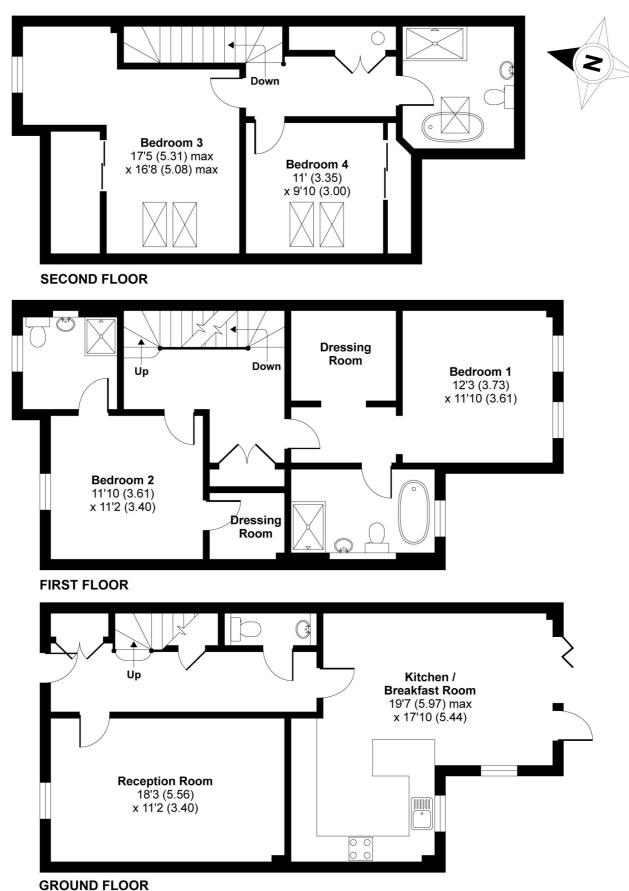

## **Queensbury Gardens, Ascot, SL5**

APPROX. GROSS INTERNAL FLOOR AREA 1973 SQ FT 183.2 SQ METRES

CHOCKE I LOCK

Whilst every attempt has been made to ensure the accuracy of the floor plan contained here, measurements of doors, windows and rooms are approximate and no responsibility is taken for any error, omission or misstatement. These plans are for representation purposes only as defined by RICS Code of Measuring Practice and should be used as such by any prospective purchaser. Specifically no guarantee is given on the total square footage of the property if quoted on this plan. Any figure given is for initial guidance only and should not be relied on as a basis of valuation.