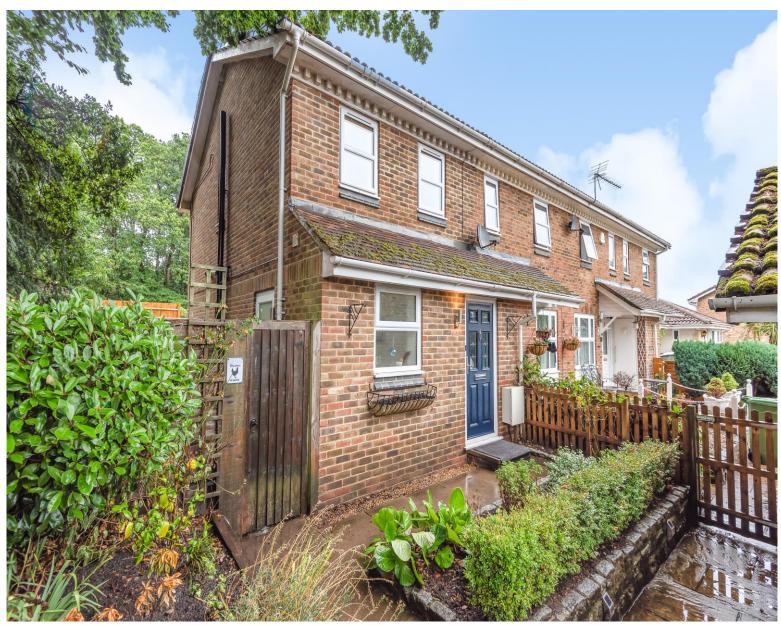

## Gorsebank, Lightwater, GU18

A charming two bedroom end of terrace house set in a desirable neighbourhood. Well presented throughout with a front and rear garden. Within easy reach of local shops and amenities.

Available - 13/12/2024

£1650 Per Calendar Month

**Unfurnished** 

- Two Bedrooms
- Family Bathroom
- Cloakroom

- Open Plan Kitchen/Living Room
- Private Front and Rear Gardens
- Parking for Two Cars

All viewings are strictly by appointment or by e-mail.