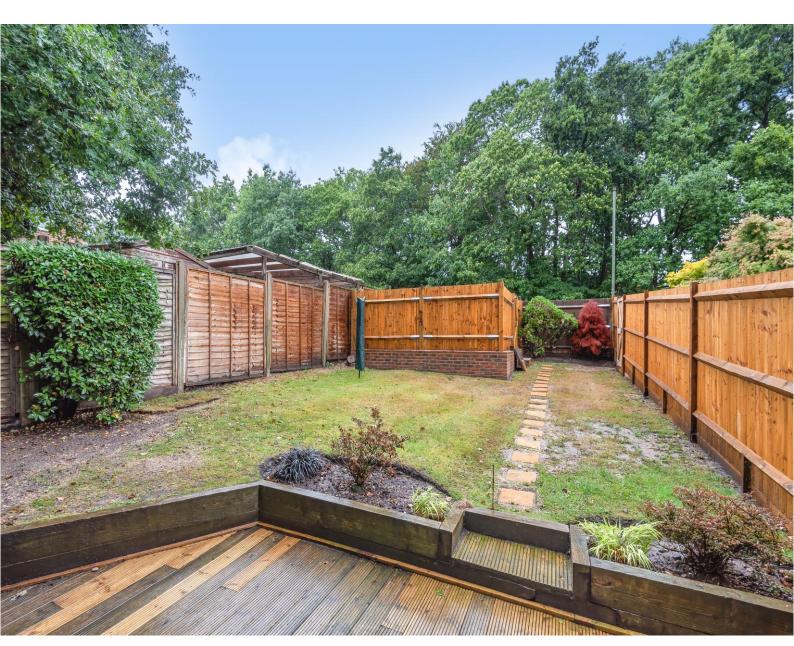

## Gorsebank, Lightwater, GU18

A charming two bedroom end of terrace house set in a desirable neighbourhood. Well presented throughout with a front and rear garden. Within easy reach of local shops and amenities.

Available - 13/12/2024

£1650 Per Calendar Month

**Unfurnished** 

- Two Bedrooms
- Family Bathroom
- Cloakroom

- Open Plan Kitchen/Living Room
- Private Front and Rear Gardens
- Parking for Two Cars

All viewings are strictly by appointment or by e-mail.