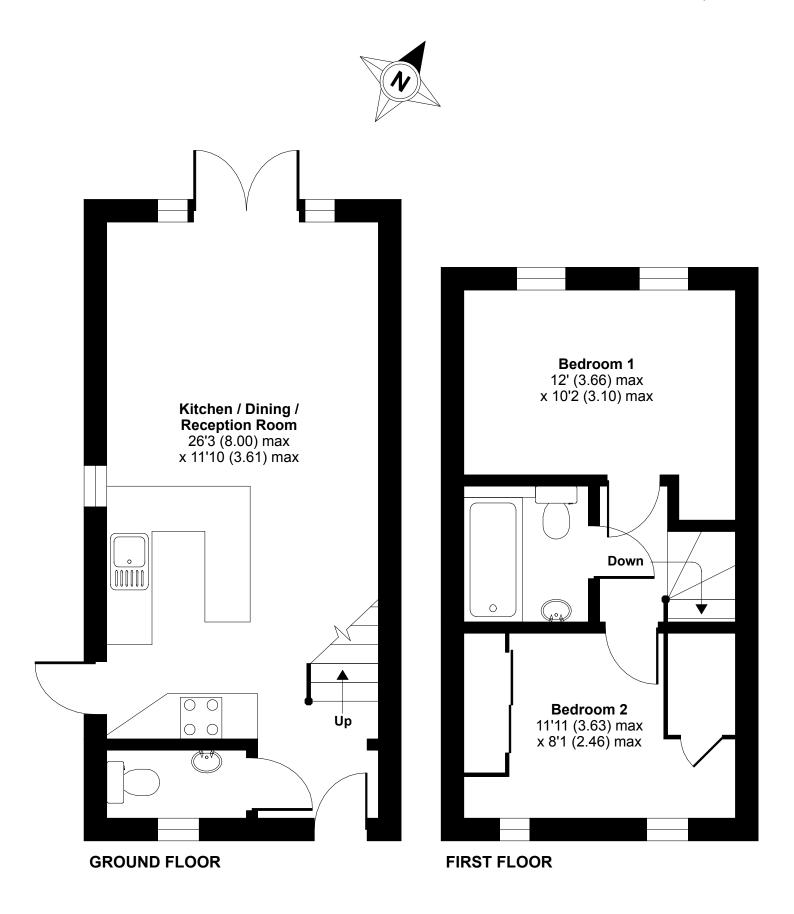

## Gorse Bank, Lightwater, GU18

Approximate Area = 596 sq ft / 55.3 sq m

For identification only - Not to scale