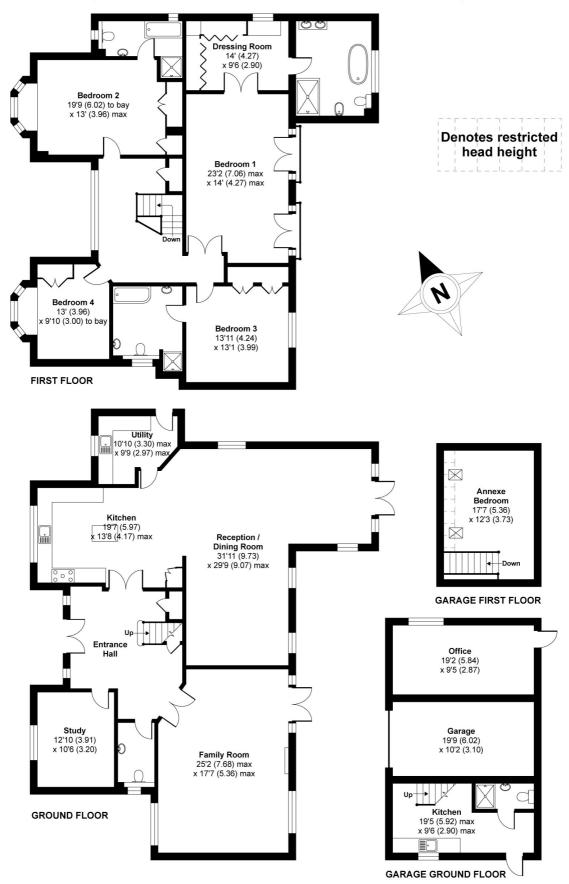

## Sunning Avenue, Ascot, SL5

APPROX. GROSS INTERNAL FLOOR AREA 4283 SQ FT 397.8 SQ METRES (EXCLUDES RESTRICTED HEAD HEIGHT & INCLUDES GARAGE)

Whilst every attempt has been made to ensure the accuracy of the floor plan contained here, measurements of doors, windows and rooms are approximate and no responsibility is taken for any error, omission or misstatement. These plans are for representation purposes only as defined by RICS Code of Measuring Practice and should be used as such by any prospective purchaser. Specifically no guarantee is given on the total square footage of the property if quoted on this plan. Any figure given is for initial guidance only and should not be relied on as a basis of valuation.

Copyright nichecom.co.uk 2019 Produced for Breckenridge REF: 424777