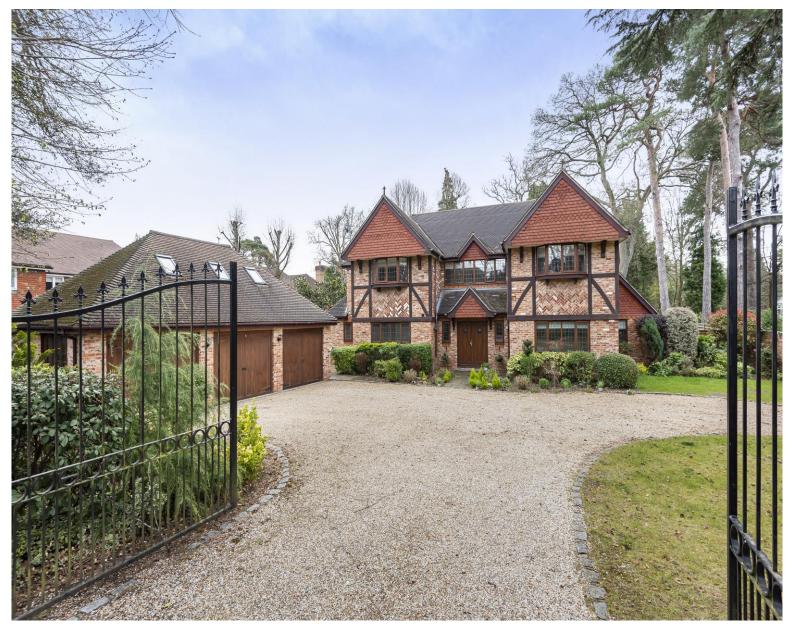

## Sunning Avenue, Sunningdale, SL5

Stunning 4 bedroom family home with 1 bedroom annexe offering spacious and versatile living in one of Sunningdales most sought after locations. Set behind gates and within walking distance of local shops and Sunningdale Station it is also a perfect location for the sought after Charters School.

## £7500 Per Calendar Month

Unfurnished

- Four Bedrooms
- Four Bathrooms
- Open Plan Kitchen, Dining and Family Room
- One Bedroom Annexe above Garage
- Walking Distance of Local Shops and Station
- Gated