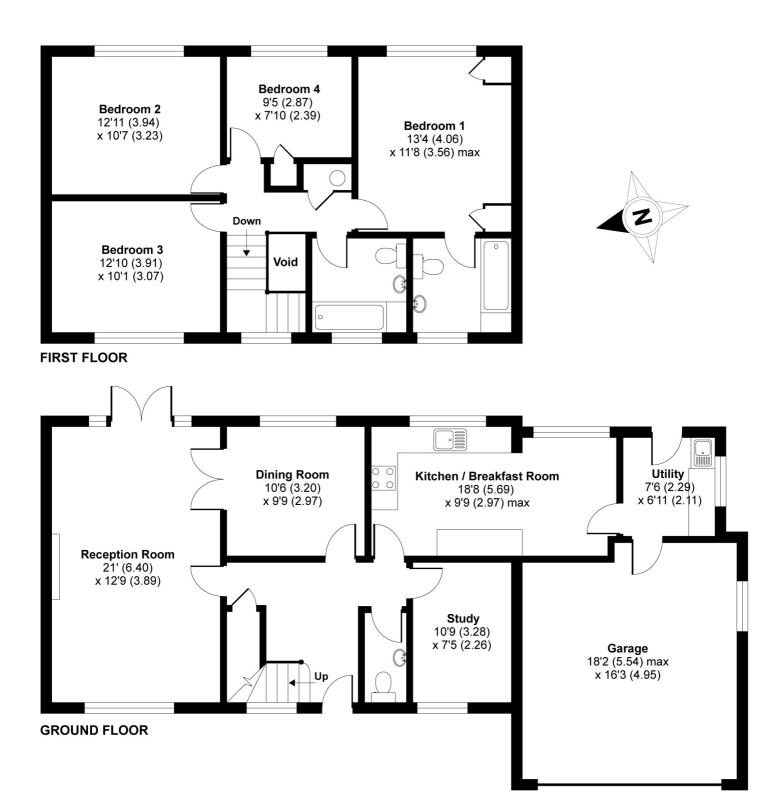

## **Murray Court, Ascot, SL5**

APPROX. GROSS INTERNAL FLOOR AREA 1885 SQ FT 175.1 SQ METRES (EXCLUDES VOID & INCLUDES GARAGE)

Whilst every attempt has been made to ensure the accuracy of the floor plan contained here, measurements of doors, windows and rooms are approximate and no responsibility is taken for any error, omission or misstatement. These plans are for representation purposes only as defined by RICS Code of Measuring Practice and should be used as such by any prospective purchaser. Specifically no guarantee is given on the total square footage of the property if quoted on this plan. Any figure given is for initial guidance only and should not be relied on as a basis of valuation.