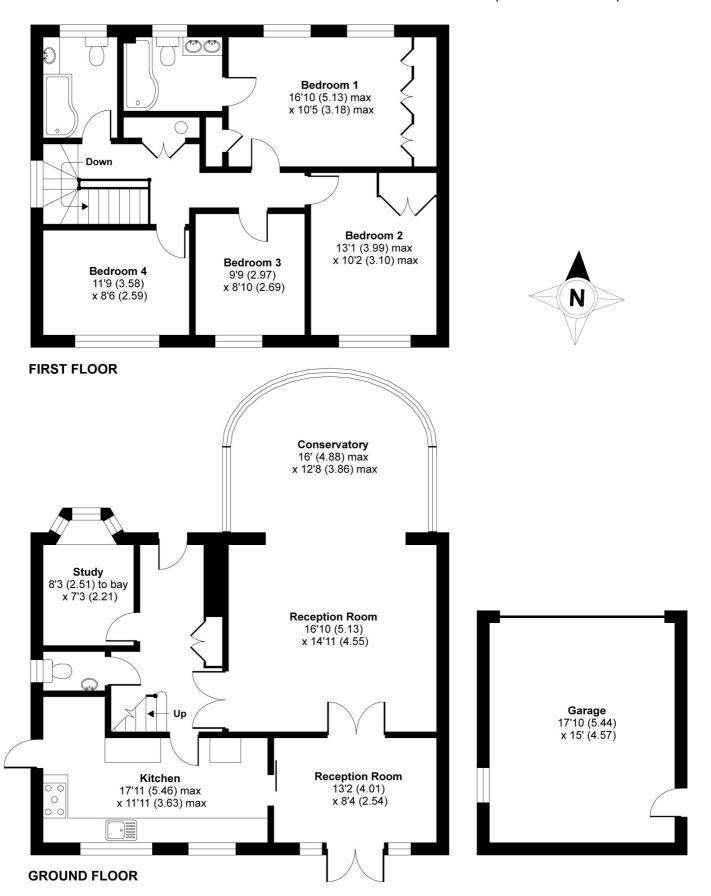

## Summer Hill, St. Leonards Hill, Windsor, SL4

APPROX. GROSS INTERNAL FLOOR AREA 2012 SQ FT 186.9 SQ METRES (INCLUDES GARAGE)

Whilst every attempt has been made to ensure the accuracy of the floor plan contained here, measurements of doors, windows and rooms are approximate and no responsibility is taken for any error, omission or misstatement. These plans are for representation purposes only as defined by RICS Code of Measuring Practice and should be used as such by any prospective purchaser. Specifically no guarantee is given on the total square footage of the property if quoted on this plan. Any figure given is for initial guidance only and should not be relied on as a basis of valuation.