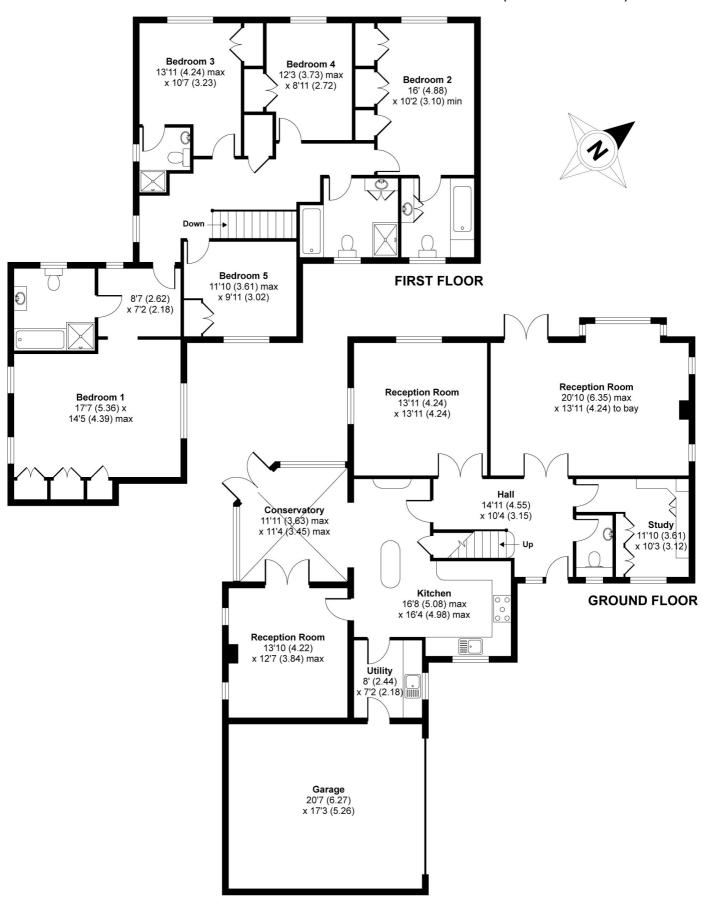

## Hollybank House, St. Marys Hill, Ascot, SL5

APPROX. GROSS INTERNAL FLOOR AREA 3140 SQ FT 291.7 SQ METRES (INCLUDES GARAGE)

Whilst every attempt has been made to ensure the accuracy of the floor plan contained here, measurements of doors, windows and rooms are approximate and no responsibility is taken for any error, omission or misstatement. These plans are for representation purposes only as defined by RICS Code of Measuring Practice and should be used as such by any prospective purchaser. Specifically no guarantee is given on the total square footage of the property if quoted on this plan. Any figure given is for initial guidance only and should not be relied on as a basis of valuation.