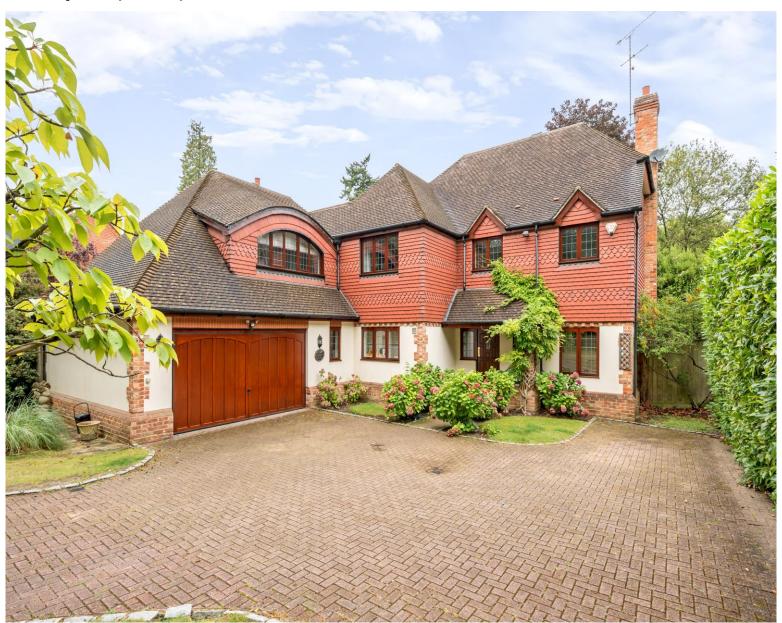

## St Marys Hill, Ascot, SL5

A five bedroom spacious family home in a most sought after location. Within walking distance to Sunninghill village Shops, Restaurants, Library, Train Station and Ascot Race Course. Walking distance to St Mary's School, Charters School, St Francs School. A short distance to LVS, Papplewick School and Marist School and for TASIS and ACS are also in a reasonable distance.

Available - Immediately

£4990 Per Calendar Month

**Unfurnished** 

- Spacious Family Home
- Five Bedrooms
- Five Reception Rooms

- Four Bathrooms
- Beautiful Gardens
- Sought after Location

All viewings are strictly by appointment or by e-mail.